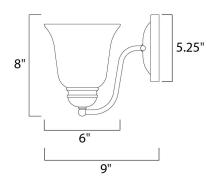

## **MEASUREMENTS**

**DIMENSION** : 6" W x 8" H x 9" Ext MAX OAH : 5.25" W x 5.25" H

HANGING WEIGHT : 1.68 lb

LAMPING

INPUT VOLTAGE : 120V

: 1 x 60W Incandescent E26 Medium , 60W Total BULB

BULB INCLUDED : (Not Included)