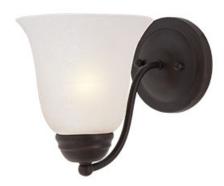

## PRODUCT DESCRIPTION

Contemporary collection with sweeping arms and clean lines. Offered in Ice glass and Satin Nickel finish or Wilshire glass and Oil Rubbed Bronze finish.

## **FINISHES OPTION**

Oil Rubbed Bronze (OI) Polished Chrome (PC) Satin Nickel (SN)

**GLASS** Ice IC

MATERIAL

Steel, Glass

**RATINGS** cETLus Damp Location