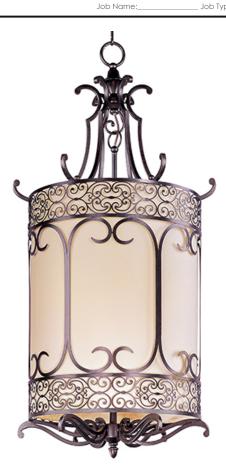

## **PRODUCT DESCRIPTION**

Mondrian, a Mediterranean inspired collection, features a forged-iron frame finished in Umber Bronze. The warm glow emitted through the delicate pattern of the metal silhouette gently radiates through the off-white fabric shades to create an interesting lighting effect.