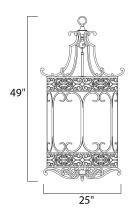

## **PRODUCT DESCRIPTION**

Mondrian, a Mediterranean inspired collection, features a forged-iron frame finished in Umber Bronze. The warm glow emitted through the delicate pattern of the metal silhouette gently radiates through the off-white fabric shades to create an interesting lighting effect.



#### **MEASUREMENTS**

DIMENSION : 25" W x 49" H HANGING WEIGHT : 21.47 lb

### **LAMPING**

INPUT VOLTAGE : 120V

: 6 x 60W Incandescent E26 Medium, 360W Total

**BULB INCLUDED** : (Not Included) DIMMABLE : Standard

## **FINISHES OPTION**



Umber Bronze

### MATERIAL

Iron

# **RATINGS**

Dry Location



## **ADDITIONAL**

OPERATING TEMPERATURE: -20°C (-4°F), 40°C (104°F)

Always consult a qualified electrician before installing any lighting product.



253 NORTH VINELAND AVE I CITY OF INDUSTRY, CA 91746

# **EASTERN DISTRIBUTION CENTER**

4200 SHIRLEY DR. I ATLANTA, GA 30336

P. 626.956.4200 | F. 626.956.4225 | maximlighting.com