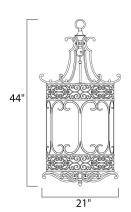

# **PRODUCT DESCRIPTION**

Mondrian, a Mediterranean inspired collection, features a forged-iron frame finished in Umber Bronze. The warm glow emitted through the delicate pattern of the metal silhouette gently radiates through the off-white fabric shades to create an interesting lighting effect.



#### **MEASUREMENTS**

DIMENSION : 21" W x 44" H HANGING WEIGHT : 17.28 lb

#### **LAMPING**

INPUT VOLTAGE : 120V

: 6 x 60W Incandescent E26 Medium, 360W Total

**BULB INCLUDED** : (Not Included) DIMMABLE : Standard

# **FINISHES OPTION**



Umber Bronze

#### MATERIAL

Iron

# **RATINGS**

Dry Location



# **ADDITIONAL**

OPERATING TEMPERATURE: -20°C (-4°F), 40°C (104°F)

Always consult a qualified electrician before installing any lighting product.