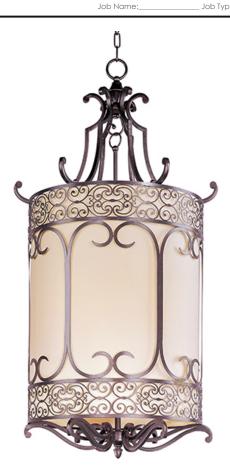

# **PRODUCT DESCRIPTION**

Mondrian, a Mediterranean inspired collection, features a forged-iron frame finished in Umber Bronze. The warm glow emitted through the delicate pattern of the metal silhouette gently radiates through the off-white fabric shades to create an interesting lighting effect.

# **FINISHES OPTION**

Umber Bronze

#### MATERIAL

Iron