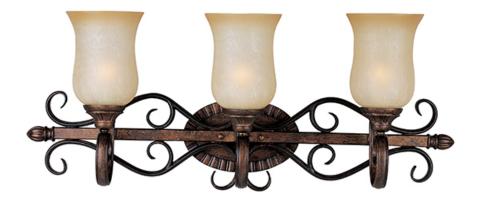

## PRODUCT DESCRIPTION

Flowing ribbons of oval tubular steel switchback to create a harmonious form hand painted in a warm Filbert finish. The warm glow from the Mocha Cloud glass will create ambience in any room of the home.

# **GLASS**

Mocha Cloud MC

#### MATERIAL

Steel