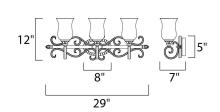

## **MEASUREMENTS**

**DIMENSION** : 29" W x 12" H x 7" Ext

: 5" W x 8" H **BACK PLATE** HANGING WEIGHT : 7.85 lb