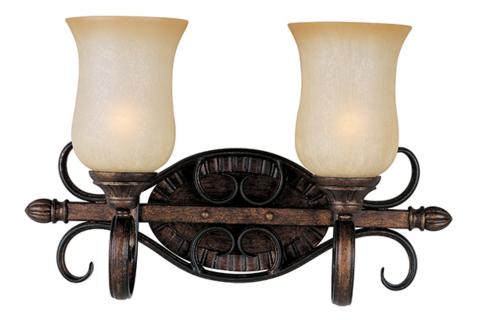

### PRODUCT DESCRIPTION

Flowing ribbons of oval tubular steel switchback to create a harmonious form hand painted in a warm Filbert finish. The warm glow from the Mocha Cloud glass will create ambience in any room of the home.

#### **GLASS**

Mocha Cloud MC

#### MATERIAL

Steel