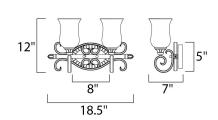

#### **MEASUREMENTS**

**DIMENSION** : 18.5" W x 12" H x 7" Ext

: 5" W x 7.95" H **BACK PLATE** 

HANGING WEIGHT : 4.43 lb