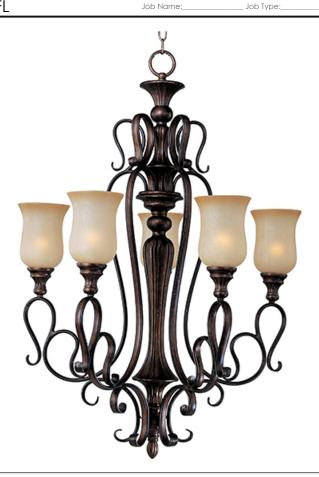

## **PRODUCT DESCRIPTION**

Flowing ribbons of oval tubular steel switchback to create a harmonious form hand painted in a warm Filbert finish. The warm glow from the Mocha Cloud glass will create ambience in any room of the home.

### **FINISHES OPTION**

Filbert (FL)

## **GLASS**

Mocha Cloud MC

## MATERIAL

Steel