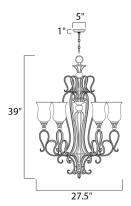

### **MEASUREMENTS**

DIMENSION : 27.5" W x 39" H CANOPY : 5" W x 1" H x 5" L

HANGING WEIGHT : 24.96 lb