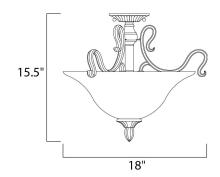

## PRODUCT DESCRIPTION

Flowing ribbons of oval tubular steel switchback to create a harmonious form hand painted in a warm Filbert finish. The warm glow from the Mocha Cloud glass will create ambience in any room of the home.



# **MEASUREMENTS**

DIMENSION : 18" W x 15.5" H HANGING WEIGHT : 7.45 lb

#### LAMPING

INPUT VOLTAGE : 120V

BULB : 3 x 60W Incandescent E26 Medium, 180W Total

: Standard DIMMABLE COLOR\_TEMP : 2700K

## **FINISHES OPTION**



#### **GLASS**

Mocha Cloud MC

#### MATERIAL

Steel

# **RATINGS**

Dry Location



## **ADDITIONAL**

**RATED LIFE 2500 Hours** OPERATING TEMPERATURE: -20°C (-4°F), 40°C (104°F)

Always consult a qualified electrician before installing any lighting product.



# WESTERN DISTRIBUTION CENTER (HEADQUARTER) 253 NORTH VINELAND AVE I CITY OF INDUSTRY, CA 91746

4200 SHIRLEY DR. I ATLANTA, GA 30336

P. 626.956.4200 | F. 626.956.4225 | maximlighting.com