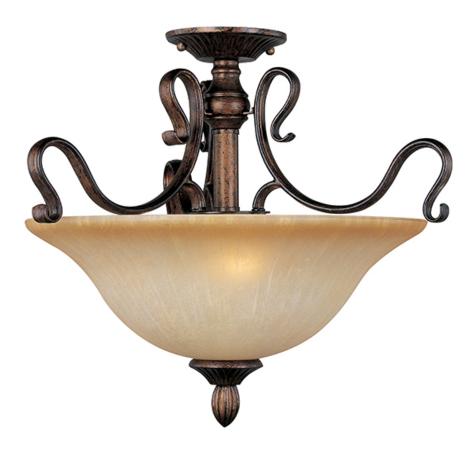

## PRODUCT DESCRIPTION

Flowing ribbons of oval tubular steel switchback to create a harmonious form hand painted in a warm Filbert finish. The warm glow from the Mocha Cloud glass will create ambience in any room of the home.