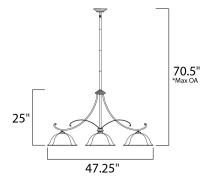

\*max overall height

MEASUREMENTS DIMENSION

MAX OAH

# HANGING WEIGHT LAMPING

INPUT VOLTAGE : 120V

: 47.25" W x 25" H : 70.5" OAH

BULB BULB INCLUDED

DIMMABLE

: 20 lb

: 3 x 100W Incandescent E26 Medium , 300W Total : (Not Included) : Standard