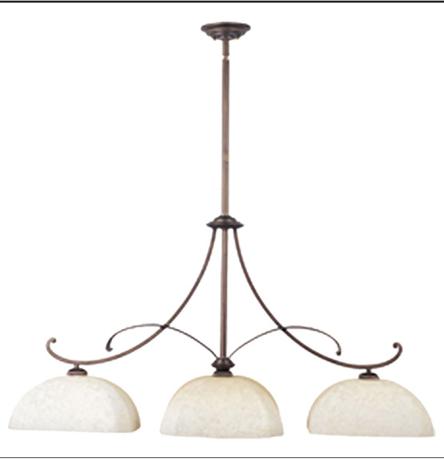

## **PRODUCT DESCRIPTION**

Tapered metal ribbons forged into a flowing form and finished in a heavy textured Rustic Burnished finish. The beveled soft square Frost Lichen shades enhance this bold and masculine look.

### **FINISHES OPTION**

Rustic Burnished

GLASS Frost Lichen FL

MATERIAL Iron

RATINGS Dry Location