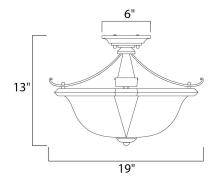

## MEASUREMENTS DIMENSION

CANOPY

: 19" W x 13" H : 6" W x 2.5" H x 6" L

LAMPING

BULB BULB INCLUDED DIMMABLE

HANGING WEIGHT : 12.32 lb

:Yes

INPUT VOLTAGE : 120V : 2 x 60W Incandescent E26 Medium , 120W Total : (Not Included)