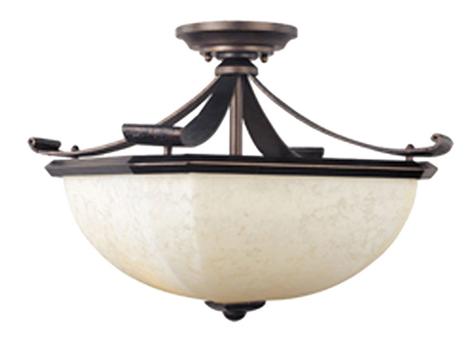

## **PRODUCT DESCRIPTION**

Tapered metal ribbons forged into a flowing form and finished in a heavy textured Rustic Burnished finish. The beveled soft square Frost Lichen shades enhance this bold and masculine look.

## **FINISHES OPTION**

Rustic Burnished (RB)

GLASS Frost Lichen FL

MATERIAL Iron

RATINGS Dry Location