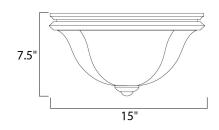

## MEASUREMENTS

: 15" W x 7.5" H HANGING WEIGHT : 12.1 lb

LAMPING

DIMENSION

INPUT VOLTAGE BULB BULB INCLUDED DIMMABLE

:120V : 2 x 75W Incandescent E26 Medium , 150W Total : (Not Included) : Standard Dimmer