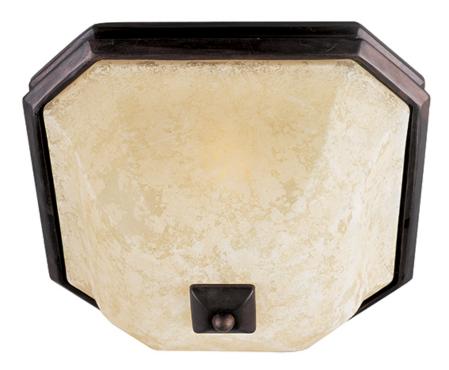

## **PRODUCT DESCRIPTION**

Tapered metal ribbons forged into a flowing form and finished in a heavy textured Rustic Burnished finish. The beveled soft square Frost Lichen shades enhance this bold and masculine look.

## **FINISHES OPTION**

Rustic Burnished

GLASS Frost Lichen FL

MATERIAL Iron

RATINGS Dry Location

ADDITIONAL **OPERATING TEMPERATURE:** -20°C (-4°F), 40°C (104°F)

Always consult a qualified electrician before installing any lighting product.