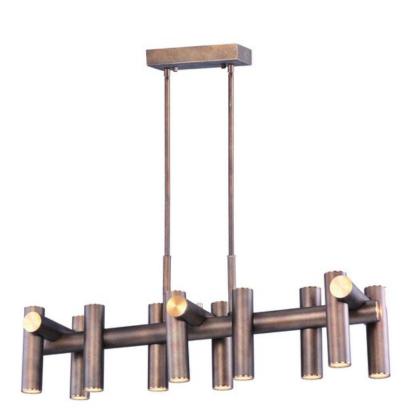

#### PRODUCT DESCRIPTION

Tubular is constructed of horizontal and linear tubing similar to piping. Line voltage LED modules are recessed within the tubing providing ample illumination. Finished in a two-tone Bronze Fusion and Antique Brass finish, this series is a softer take to industrial trends.

#### **FINISHES OPTION**

Bronze Fusion / Antique Brass (BZFAB)