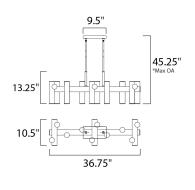

\*max overall height of fixture

### **MEASUREMENTS**

DIMENSION : 36.75" L x 10.5" W x 13.25" H

MAX OAH : 45.25" OAH

CANOPY : 4.75" W x 1.5" H x 9.5" L

HANGING WEIGHT : 24.2 lb