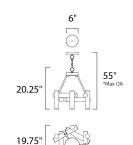

\*max overall height of fixture

### **MEASUREMENTS**

**DIMENSION** : 19.75" L x 19.75" W x 20.25" H

MAX OAH : 55.5" OAH

: 6" W x 1.75" H x 6" L CANOPY

HANGING WEIGHT : 25.52 lb