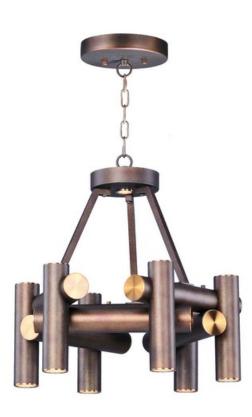

#### **PRODUCT DESCRIPTION**

Tubular is constructed of horizontal and linear tubing similar to piping. Line voltage LED modules are recessed within the tubing providing ample illumination. Finished in a two-tone Bronze Fusion and Antique Brass finish, this series is a softer take to industrial trends.

#### **FINISHES OPTION**

Bronze Fusion / Antique Brass (BZFAB)