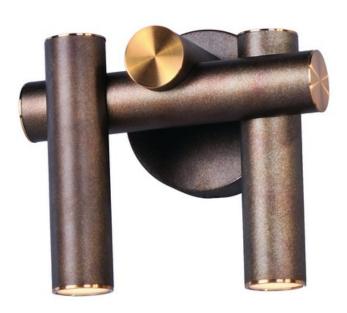

### PRODUCT DESCRIPTION

Tubular is constructed of horizontal and linear tubing similar to piping. Line voltage LED modules are recessed within the tubing providing ample illumination. Finished in a two-tone Bronze Fusion and Antique Brass finish, this series is a softer take to industrial trends.

#### **FINISHES OPTION**

Bronze Fusion / Antique Brass (BZFAB)