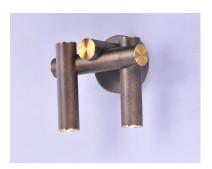

### PRODUCT DESCRIPTION

Tubular is constructed of horizontal and linear tubing similar to piping. Line voltage LED modules are recessed within the tubing providing ample illumination. Finished in a two-tone Bronze Fusion and Antique Brass finish, this series is a softer take to industrial trends.

#### **FINISHES OPTION**

Bronze Fusion / Antique Brass (BZFAB)