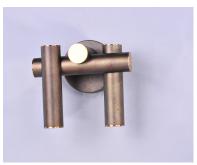

### PRODUCT DESCRIPTION

Tubular is constructed of horizontal and linear tubing similar to piping. Line voltage LED modules are recessed within the tubing providing ample illumination. Finished in a two-tone Bronze Fusion and Antique Brass finish, this series is a softer take to industrial trends.

#### **FINISHES OPTION**

Bronze Fusion / Antique Brass (BZFAB)