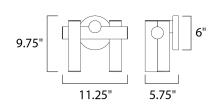

# **MEASUREMENTS**

DIMENSION : 11.25" W x 9.75" H x 5.75" Ext

MAX OAH :

CANOPY : 6" W x 1.5" H x 6" L

HANGING WEIGHT : 4.4 lb