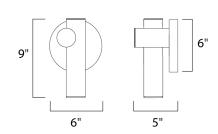

## **MEASUREMENTS**

**DIMENSION** : 6" W x 9" H x 5" Ext MAX OAH : 6" W x 1.5" H HANGING WEIGHT : 1.76 lb