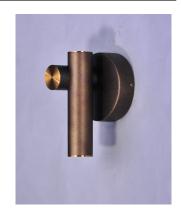

### PRODUCT DESCRIPTION

Tubular is constructed of horizontal and linear tubing similar to piping. Line voltage LED modules are recessed within the tubing providing ample illumination. Finished in a two-tone Bronze Fusion and Antique Brass finish, this series is a softer take to industrial trends.

#### **FINISHES OPTION**

Bronze Fusion / Antique Brass (BZFAB)