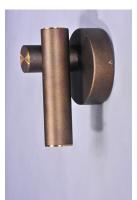

### PRODUCT DESCRIPTION

Tubular is constructed of horizontal and linear tubing similar to piping. Line voltage LED modules are recessed within the tubing providing ample illumination. Finished in a two-tone Bronze Fusion and Antique Brass finish, this series is a softer take to industrial trends.

#### **FINISHES OPTION**

Bronze Fusion / Antique Brass (BZFAB)