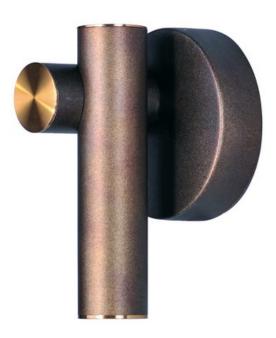

### PRODUCT DESCRIPTION

Tubular is constructed of horizontal and linear tubing similar to piping. Line voltage LED modules are recessed within the tubing providing ample illumination. Finished in a two-tone Bronze Fusion and Antique Brass finish, this series is a softer take to industrial trends.

#### **FINISHES OPTION**

Bronze Fusion / Antique Brass (BZFAB)