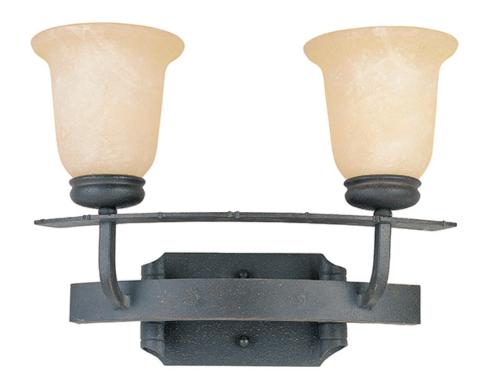

## **PRODUCT DESCRIPTION**

Heavy forged rings supported by ornate links of chain are finished in our Baroque Forge which gives this series a rugged appearance. The soft feel of the Pollen Storm glass adds opposite attraction.

MEASUREMENTS

DIMENSION BACK PLATE HANGING WEIGHT

LAMPING

BULB

: 17" W x 12.5" H x 8.5" Ext : 10.25" HCO : 8.38 lb

INPUT VOLTAGE : V : 2 x 100W Incandescent E26 Medium , 200W Total BULB INCLUDED : (Not Included)

## **FINISHES OPTION**

Baroque Forge

GLASS Pollen Storm PS

MATERIAL Steel

RATINGS Damp Location

DAMP

ADDITIONAL **OPERATING TEMPERATURE:** -20°C (-4°F), 40°C (104°F)

Always consult a qualified electrician before installing any lighting product.