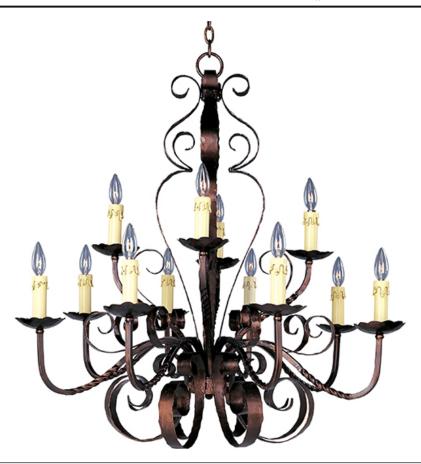

## **PRODUCT DESCRIPTION**

Warm and inviting, this collection features Vintage Amber glass and our Oil Rubbed finish.

## LAMPING

INPUT VOLTAGE : 120V BULB : 12 x d Total BULB INCLUDED : (Not I DIMMABLE : Yes

WEIGHT : 47.4 lb TAGE : 120V : 12 x 60W Incandescent E12 Candelabra , 720W Total

: 36" W x 37" H

: 111" OAH

Total ED : (Not Included) : Yes

#### **FINISHES OPTION**

Oil Rubbed Bronze (OI)

# MATERIAL

Steel

**RATINGS** Dry Location