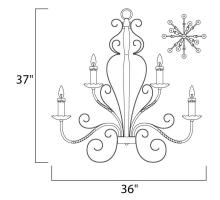

#### MEASUREMENTS

DIMENSION MAX OAH HANGING WEIGHT

## LAMPING

INPUT VOLTAGE : 120V BULB : 12 x d Total BULB INCLUDED : (Not I DIMMABLE : Yes

WEIGHT : 47.4 lb TAGE : 120V : 12 x 60W Incandescent E12 Candelabra , 720W Total

: 36" W x 37" H

: 111" OAH

Total ED : (Not Included) : Yes