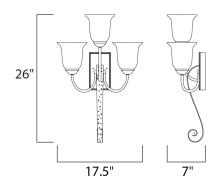

# **MEASUREMENTS**

DIMENSION : 17.5" W x 26" H x 7" Ext

MAX OAH : 4.41" W x 7.72" H

HANGING WEIGHT : 8.16 lb