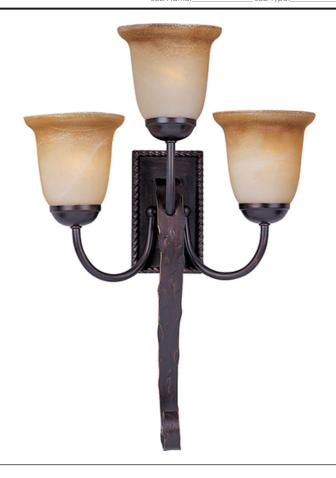

# PRODUCT DESCRIPTION

Warm and inviting, this collection features Vintage Amber glass and our Oil Rubbed finish.

# GLASS

Vintage Amber VA

#### **FINISHES OPTION**

Oil Rubbed Bronze (OI)