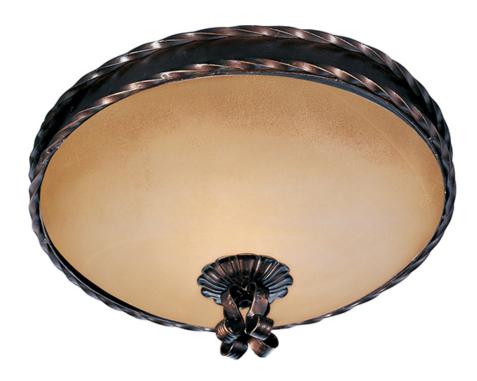

## **PRODUCT DESCRIPTION**

Warm and inviting, this collection features Vintage Amber glass and our Oil Rubbed finish.

## **FINISHES OPTION**

Oil Rubbed Bronze (OI)

GLASS Vintage Amber VA

MATERIAL Steel

RATINGS Dry Location