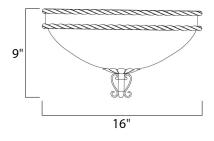

## MEASUREMENTS DIMENSION

: 16" W x 9" H HANGING WEIGHT : 16.73 lb

LAMPING INPUT VOLTAGE : 120V

BULB

: 3 x 60W Incandescent E26 Medium , 180W Total BULB INCLUDED : (Not Included) DIMMABLE :Yes