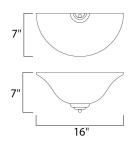

## **MEASUREMENTS**

DIMENSION : 16" W x 7" H x 7" Ext MAX OAH : 7.23" OAH 7.25" W x 6" H

HANGING WEIGHT : 2.29 lb

**LAMPING** 

INPUT VOLTAGE :120V

: 1 x 100W Incandescent E26 Medium, 100W Total **BULB** 

**BULB INCLUDED** : (Not Included) DIMMABLE : Standard LIGHTING\_DIRECTION: Both