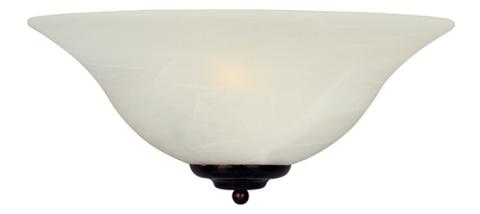

## **PRODUCT DESCRIPTION**

Maxim Lighting's commitment to both the residential lighting and the home building industries will assure you a product line focused on your lighting needs. With Maxim Lighting you will find quality product that is well designed, well priced and readily available.

## **MEASUREMENTS**

DIMENSION : 16" W x 7" H x 7" Ext MAX OAH : 7.23" OAH 7.25" W x 6" H

HANGING WEIGHT : 2.29 lb

**LAMPING** 

INPUT VOLTAGE :120V

: 1 x 100W Incandescent E26 Medium, 100W Total **BULB** 

**BULB INCLUDED** : (Not Included) DIMMABLE : Standard LIGHTING\_DIRECTION: Both