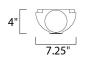

## **MEASUREMENTS**

DIMENSION : 16" W x 7" H x 7" Ext MAX OAH : 7.23" OAH 7.25" W x 6" H

HANGING WEIGHT : 2.29 lb

**LAMPING** 

INPUT VOLTAGE :120V

: 1 x 100W Incandescent E26 Medium, 100W Total **BULB** 

**BULB INCLUDED** : (Not Included) DIMMABLE : Standard LIGHTING\_DIRECTION: Both