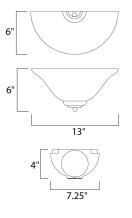

MEASUREMENTS

| DIMENSION          | : 13  |
|--------------------|-------|
| DIMENSION          | : 13  |
| MAX OAH            | : 6.  |
| HANGING WEIGHT     | : 2.  |
| LAMPING            |       |
| INPUT VOLTAGE      | :120  |
| BULB               | :1x   |
| BULB INCLUDED      | : (Nc |
| DIMMABLE           | :Yes  |
| LIGHTING_DIRECTION | :Up   |

: 13" W x 6" H x 6" Ext
: 6.44" OAH 7.25" W x 6" H
: 2.11 lb
: 120V
: 1 x 100W Incandescent E26 Medium , 100W Total
: (Not Included)
: Yes