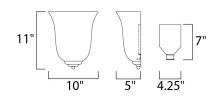

# **MEASUREMENTS**

DIMENSION : 10" W x 11" H x 5" Ext

HANGING WEIGHT : 2.82 lb

LAMPING

LUMENS : 0 Rated

BULB : 1 x 60W Incandescent E26 Medium , 60W Total

BULB INCLUDED : (Not Included)

DIMMABLE : Yes COLOR\_TEMP : 2700K