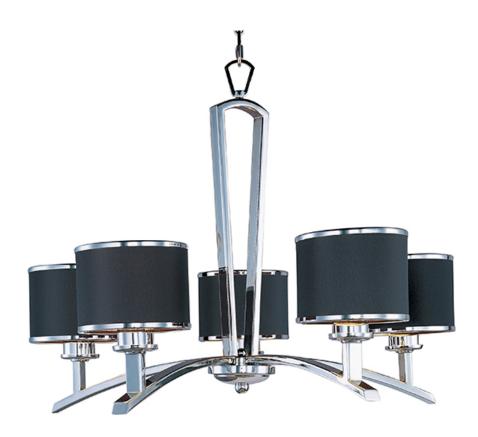

## **PRODUCT DESCRIPTION**

The Salon collection's sweeping rectangular arms finished in highly Polished Chrome take a dramatic turn upward to a choice of White or Black fabric shades trimmed with Polished Chrome metal rings.Â

## MEASUREMENTS DIMENSION

 DIMENSION
 : 27" W x 21.25" H

 HANGING WEIGHT
 : 10.36 lb

: (Not Included)

: Yes

LAMPING INPUT VOLTAGE : V

BULB BULB INCLUDED DIMMABLE FINISHES OPTION

Polished Chrome