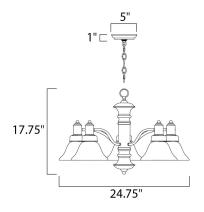

#### **MEASUREMENTS**

DIMENSION : 24.75" W x 17.75" H

HANGING WEIGHT : 13.45 lb

LAMPING

BULB : 5 x 100W Incandescent E26 Medium, 0W Total

BULB INCLUDED : (Not Included)

DIMMABLE : Yes