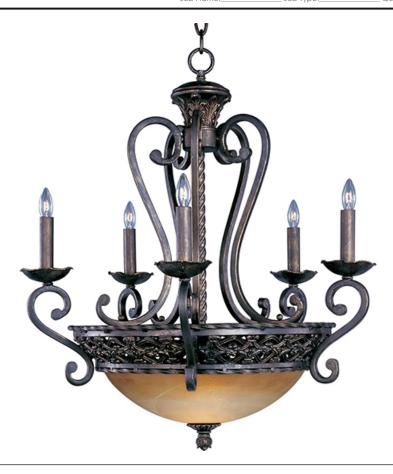

#### PRODUCT DESCRIPTION

The focal point of this lovely family is the ornately detailed rim finished in our Oil Rubbed Bronze finish that supports the Vintage Amber glass.

### **FINISHES OPTION**

Oil Rubbed Bronze

### GLASS

Vintage Amber VA

#### MATERIAL

Steel