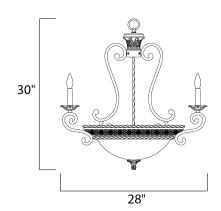

#### PRODUCT DESCRIPTION

The focal point of this lovely family is the ornately detailed rim finished in our Oil Rubbed Bronze finish that supports the Vintage Amber glass.



#### MEASUREMENTS

DIMENSION : 28" W x 30" H HANGING WEIGHT : 27.12 lb

#### LAMPING

INPUT VOLTAGE : 120V

BULB : 60+60W Incandescent CA+MB , 480W Total

DIMMABLE : Standard COLOR\_TEMP : 2500K

### **FINISHES OPTION**



Oil Rubbed Bronze

### GLASS

Vintage Amber VA

#### MATERIAL

Steel

## **RATINGS**

Dry Location



#### **ADDITIONAL**

RATED LIFE 1500 Hours OPERATING TEMPERATURE: -20°C (-4°F), 40°C (104°F)

Always consult a qualified electrician before installing any lighting product.



# WESTERN DISTRIBUTION CENTER (HEADQUARTER)

4200 SHIRLEY DR. I ATLANTA, GA 30336

P. 626.956.4200 | F. 626.956.4225 | maximlighting.com