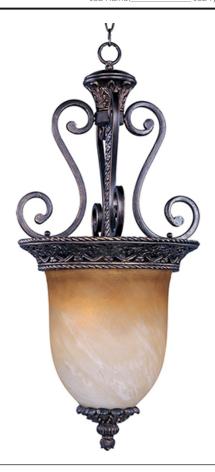

### PRODUCT DESCRIPTION

The focal point of this lovely family is the ornately detailed rim finished in our Oil Rubbed Bronze finish that supports the Vintage Amber glass.

# GLASS

Vintage Amber VA

#### MATERIAL

Steel