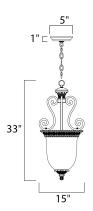

### **MEASUREMENTS**

DIMENSION : 15" W x 33" H
CANOPY : 5" W x 1" H x 5" L

HANGING WEIGHT : 17.64 lb