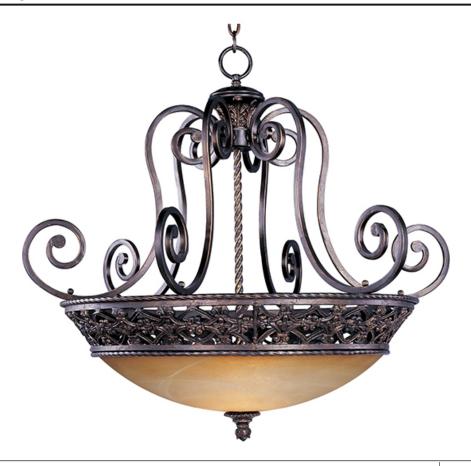

### PRODUCT DESCRIPTION

The focal point of this lovely family is the ornately detailed rim finished in our Oil Rubbed Bronze finish that supports the Vintage Amber glass.

#### **FINISHES OPTION**

Oil Rubbed Bronze

### GLASS

Vintage Amber VA