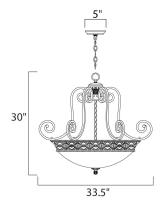

# MEASUREMENTS

DIMENSION : 33.5" W x 30" H
CANOPY : 5" W x 1" H x 5" L

HANGING WEIGHT : 29.32 lb