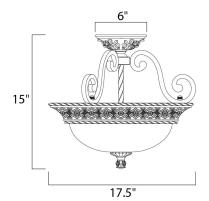

## MEASUREMENTS

HANGING WEIGHT

DIMENSION : 17.5" W x 15" H
CANOPY : 6" W x 2" H x 6" L

: 13.23 lb