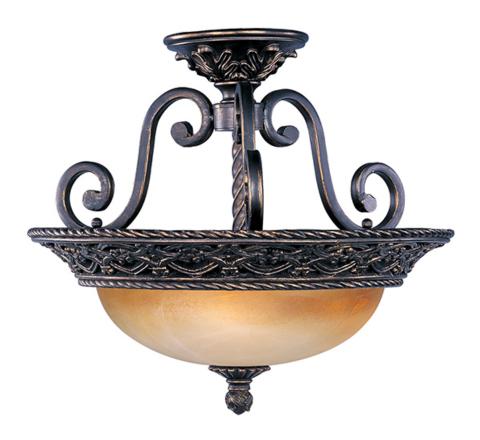

## PRODUCT DESCRIPTION

The focal point of this lovely family is the ornately detailed rim finished in our Oil Rubbed Bronze finish that supports the Vintage Amber glass.

#### GLASS

Vintage Amber VA