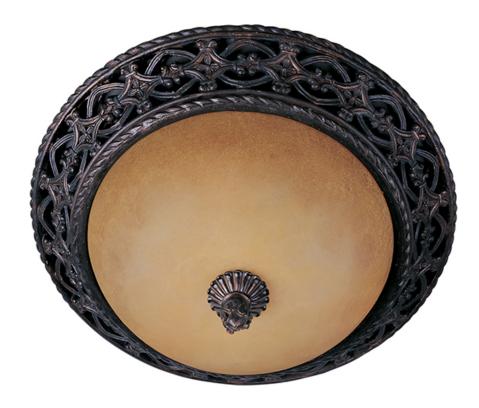

## **PRODUCT DESCRIPTION**

The focal point of this lovely family is the ornately detailed rim finished in our Oil Rubbed Bronze finish that supports the Vintage Amber glass.

## **FINISHES OPTION**

Oil Rubbed Bronze

GLASS Vintage Amber VA

MATERIAL Steel

RATINGS Dry Location

ADDITIONAL **OPERATING TEMPERATURE:** -20°C (-4°F), 40°C (104°F)

Always consult a qualified electrician before installing any lighting product.