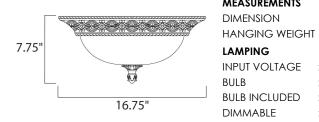

## MEASUREMENTS

: 16.75" W x 7.75" H : 8.82 lb

LAMPING BULB

INPUT VOLTAGE : 120V : 3 x 100W Incandescent E26 Medium , 300W Total BULB INCLUDED : (Not Included)

DIMMABLE : Standard