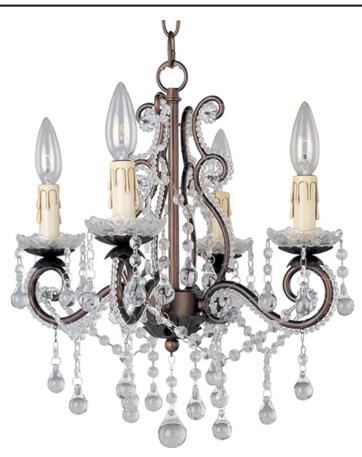

### **PRODUCT DESCRIPTION**

The Katherine collection is a traditional collection that features an Oil Rubbed Bronze finish with crystal bead accents.

#### **FINISHES OPTION**

Oil Rubbed Bronze