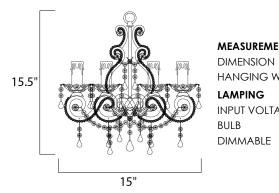

# MEASUREMENTS

: 15" W x 16.5" H : 5.95 lb

# LAMPING

INPUT VOLTAGE : 120V BULB

HANGING WEIGHT

: 4 x 60W Incandescent E12 Candelabra , 240W Total DIMMABLE : Standard Dimmer