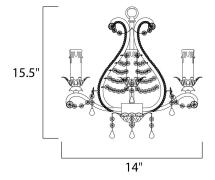

## MEASUREMENTS

DIMENSION : 14" W x 15.5" H HANGING WEIGHT : 4.41 lb

LAMPING

BULB

INPUT VOLTAGE : 120V : 4 x 60W Incandescent CA, 240W Total DIMMABLE : Standard Dimmer