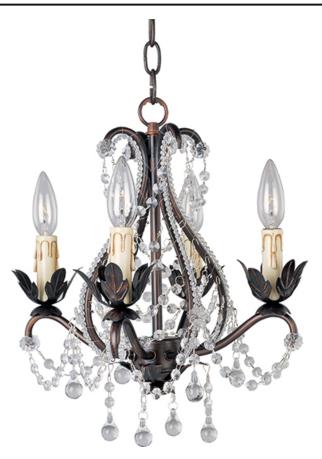

## **PRODUCT DESCRIPTION**

The Katherine collection is a traditional collection that features an Oil Rubbed Bronze finish with crystal bead accents.