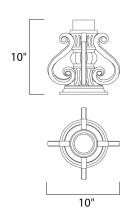

## **PRODUCT DESCRIPTION**

Maxim Lighting's commitment to both the residential lighting and the home building industries will assure you a product line focused on your lighting needs. With Maxim Lighting accessories you will find quality product that is well designed, well priced and readily available.



### **MEASUREMENTS**

: 10" W x 10" H DIMENSION : 3.3 lb HANGING WEIGHT

## **LAMPING**

**BULB** : NAW, 0W Total

DIMMABLE

### **FINISHES OPTION**

Oriental Bronze

Sienna

# MATERIAL

Aluminum

#### **RATINGS**

**cETLus** Wet Location







## **ADDITIONAL**

**OPERATING TEMPERATURE:** -20°C (-4°F), 40°C (104°F)

Always consult a qualified electrician before installing any lighting product.



WESTERN DISTRIBUTION CENTER (HEADQUARTER) 253 NORTH VINELAND AVE I CITY OF INDUSTRY, CA 91746

## **EASTERN DISTRIBUTION CENTER**