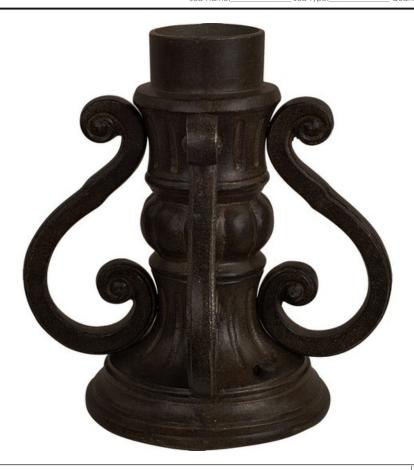

## **PRODUCT DESCRIPTION**

Maxim Lighting's commitment to both the residential lighting and the home building industries will assure you a product line focused on your lighting needs. With Maxim Lighting accessories you will find quality product that is well designed, well priced and readily available.



### **MEASUREMENTS**

: 10" W x 10" H DIMENSION : 3.3 lb HANGING WEIGHT

## **LAMPING**

**BULB** : NAW, 0W Total

DIMMABLE

### **FINISHES OPTION**

Oriental Bronze

Sienna

# MATERIAL

Aluminum

#### **RATINGS**

**cETLus** Wet Location







## **ADDITIONAL**

**OPERATING TEMPERATURE:** -20°C (-4°F), 40°C (104°F)

Always consult a qualified electrician before installing any lighting product.



WESTERN DISTRIBUTION CENTER (HEADQUARTER) 253 NORTH VINELAND AVE I CITY OF INDUSTRY, CA