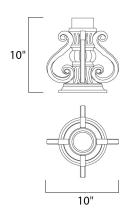

#### **MEASUREMENTS**

: 10" W x 10" H DIMENSION HANGING WEIGHT : 3.3 lb

**LAMPING** 

**BULB** : NAW, 0W Total

DIMMABLE