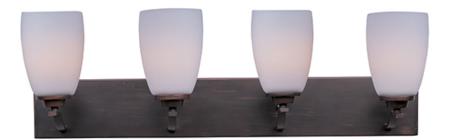

#### PRODUCT DESCRIPTION

A clean, contemporary design featuring rectangular tubing, finished in your choice of Polished Chrome or Oil Rubbed Bronze, is enhanced by the tall scale, Satin White glass shades.