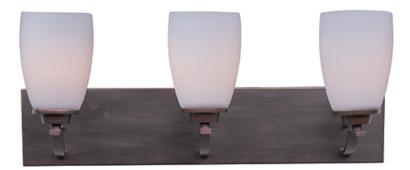

## PRODUCT DESCRIPTION

A clean, contemporary design featuring rectangular tubing, finished in your choice of Polished Chrome or Oil Rubbed Bronze, is enhanced by the tall scale, Satin White glass shades.

### **MEASUREMENTS**

**DIMENSION** : 22" W x 9.75" H x 6.75" Ext : 22" W x 4.75" H x 7.6" HCO **BACK PLATE** 

HANGING WEIGHT : 5.72 lb

### LAMPING

INPUT VOLTAGE : 120V

BULB : 3 x 60W Incandescent E26 Medium , 180W Total

BULB INCLUDED : (Not Included)

DIMMABLE : Yes

# **GLASS**

Satin White SW

# MATERIAL

Steel, Glass