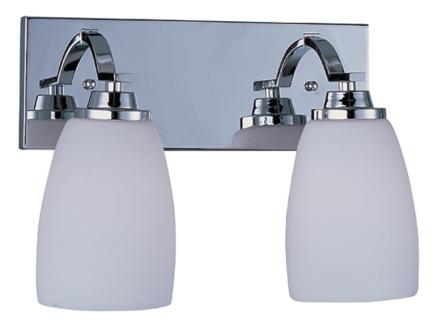

#### PRODUCT DESCRIPTION

A clean, contemporary design featuring rectangular tubing, finished in your choice of Polished Chrome or Oil Rubbed Bronze, is enhanced by the tall scale, Satin White glass shades.

## **GLASS**

Satin White SW

## MATERIAL Steel