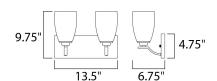

#### **MEASUREMENTS**

DIMENSION : 13.5" W x 9.75" H x 6.75" Ext : 13.38" W x 4.75" H x 7.6" HCO **BACK PLATE** 

HANGING WEIGHT : 3.31 lb