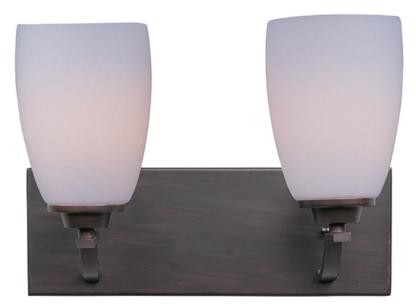

## PRODUCT DESCRIPTION

A clean, contemporary design featuring rectangular tubing, finished in Polished Chrome, is enhanced by the tall scale, Satin White glass shades.

Oil Rubbed Bronze (OI)

GLASS Satin White SW

RATINGS Damp Location