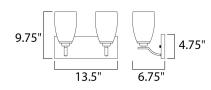

## MEASUREMENTS

DIMENSION **BACK PLATE** HANGING WEIGHT

LAMPING

BULB BULB INCLUDED DIMMABLE

: 13.5" W x 9.75" H x 6.75" Ext : 13.38" W x 4.75" H x 7.6" HCO : 3.31 lb

INPUT VOLTAGE : 120V : 2 x 60W Incandescent E26 Medium , 120W Total : (Not Included) :Yes