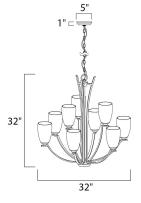

## **PRODUCT DESCRIPTION**

A clean, contemporary design featuring rectangular tubing, finished in your choice of Polished Chrome or Oil Rubbed Bronze, is enhanced by the tall scale, Satin White glass shades.



### **MEASUREMENTS**

DIMENSION

CANOPY

: 32" W x 32" H : 5" W x 1" H x 5" L

# HANGING WEIGHT LAMPING

INPUT VOLTAGE : 120V BULB **BULB INCLUDED** DIMMABLE

: 17.42 lb

: 9 x 60W Incandescent E26 Medium , 540W Total : (Not Included)

:Yes

## **FINISHES OPTION**

Oil Rubbed Bronze Polished Chrome

GLASS Satin White SW

MATERIAL Steel, Glass

RATINGS cETLus Dry Location



ADDITIONAL OPERATING TEMPERATURE: -20°C (-4°F), 40°C (104°F)

Always consult a qualified electrician before installing any lighting product.



WESTERN DISTRIBUTION CENTER (HEADQUARTER) 253 NORTH VINELAND AVE I CITY OF INDUSTRY, CA 91746

EASTERN DISTRIBUTION CENTER 101 GARDNER PARK | PEACHTREE CITY, GA 30269

P. 626.956.4200 | F. 626.956.4225 | maximlighting.com