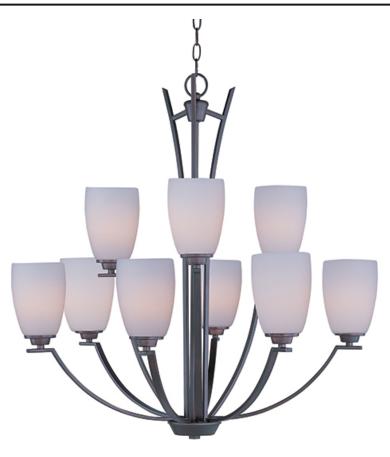

## **PRODUCT DESCRIPTION**

A clean, contemporary design featuring rectangular tubing, finished in your choice of Polished Chrome or Oil Rubbed Bronze, is enhanced by the tall scale, Satin White glass shades.

## **FINISHES OPTION**

Oil Rubbed Bronze Polished Chrome

GLASS Satin White SW

MATERIAL Steel, Glass

RATINGS cETLus Dry Location

ADDITIONAL OPERATING TEMPERATURE: -20°C (-4°F), 40°C (104°F)

Always consult a qualified electrician before installing any lighting product.