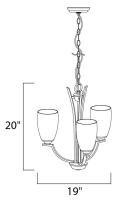

## **MEASUREMENTS**

HANGING WEIGHT

DIMENSION

DIMMABLE

BULB

: 19" W x 20" H : 7.05 lb

LAMPING

: