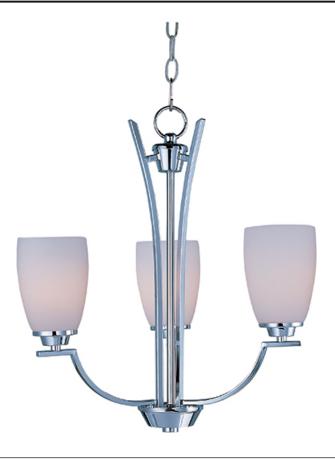

## **PRODUCT DESCRIPTION**

A clean, contemporary design featuring rectangular tubing, finished in your choice of Polished Chrome or Oil Rubbed Bronze, is enhanced by the tall scale, Satin White glass shades.

## FINISHES OPTION

Oil Rubbed Bronze

Polished Chrome

GLASS Satin White SW

RATINGS Dry Location

ADDITIONAL **OPERATING TEMPERATURE:** -20°C (-4°F), 40°C (104°F)

Always consult a qualified electrician before installing any lighting product.