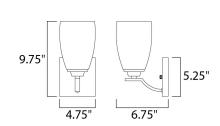

## **MEASUREMENTS**

DIMENSION : 4.75" W x 9.75" H x 6.75" Ext

MAX OAH : 4.75" W x 5.12" H

HANGING WEIGHT : 1.32 lb