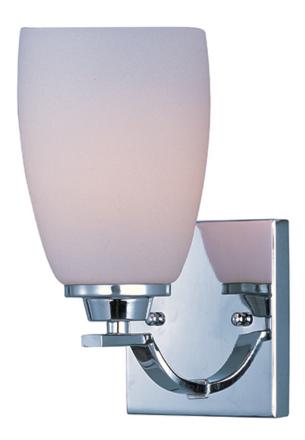

# PRODUCT DESCRIPTION

A clean, contemporary design featuring rectangular tubing, finished in Polished Chrome, is enhanced by the tall scale, Satin White glass shades.

#### **FINISHES OPTION**

Polished Chrome (PC)

## GLASS

Satin White SW