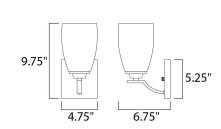

#### **MEASUREMENTS**

DIMENSION : 4.75" W x 9.75" H x 6.75" Ext

MAX OAH : 4.75" W x 5.12" H

HANGING WEIGHT : 1.32 lb