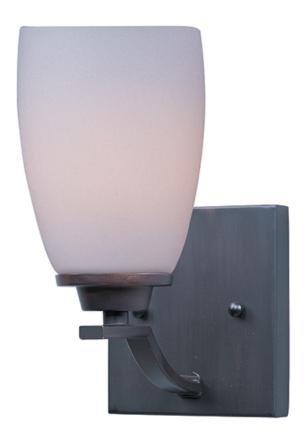

### PRODUCT DESCRIPTION

A clean, contemporary design featuring rectangular tubing, finished in your choice of Polished Chrome or Oil Rubbed Bronze, is enhanced by the tall scale, Satin White glass shades.

## GLASS

Satin White SW