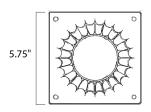

# **MEASUREMENTS**

DIMENSION : 6" L x 5.75" W x 3.5" H

HANGING WEIGHT : 0.44 lb

LAMPING

BULB : , OW Total

DIMMABLE :