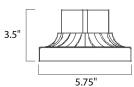

# **MEASUREMENTS**

DIMENSION : 6" L x 5.75" W x 3.5" H

HANGING WEIGHT : 0.44 lb

LAMPING

BULB : , OW Total

DIMMABLE :