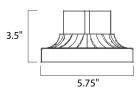

## **MEASUREMENTS**

DIMENSION : 6" L x 5.75" W x 3.5" H

HANGING WEIGHT : 0.44 lb

LAMPING

BULB : OW Total

DIMMABLE :