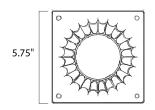

## **MEASUREMENTS**

DIMENSION : 6" L x 5.75" W x 3.5" H

HANGING WEIGHT : 0.44 lb

LAMPING

BULB : OW Total

DIMMABLE :