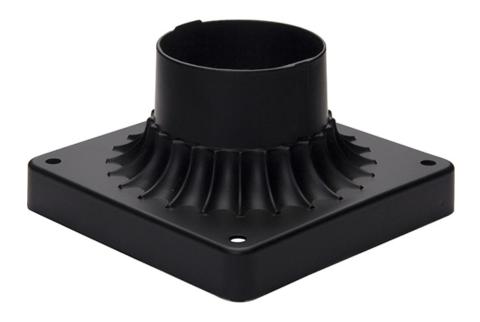

## **MEASUREMENTS**

DIMENSION : 6" L x 5.75" W x 3.5" H

HANGING WEIGHT : 0.44 lb

LAMPING

BULB : OW Total

DIMMABLE :

## MATERIAL

Aluminum