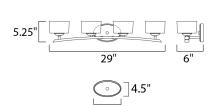

### MEASUREMENTS

DIMENSION **BACK PLATE** HANGING WEIGHT

## LAMPING

LUMENS BULB BULB INCLUDED DIMMABLE COLOR\_TEMP

: 29" W x 5.25" H x 6" Ext : 4.49" W x 6.5" H x 2.9" HCO : 10.58 lb

INPUT VOLTAGE : 120V : 1,800 Rated : 4 x 40W Xenon G9 , 160W Total : (Included) : Yes :2900K