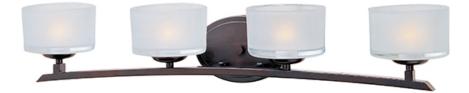

#### **PRODUCT DESCRIPTION**

Symmetry in design captures the essence of the Elle collection. Graceful sweeping arms finished in either Polished Chrome or Oil-Rubbed Bronze support a bold Frosted glass. Xenon lamps supply a bright, natural light.