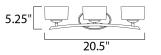

### **MEASUREMENTS**

**DIMENSION** : 20.5" W x 5.25" H x 6" Ext **BACK PLATE** : 6.89" W x 4.5" H x 3" HCO

HANGING WEIGHT : 7.92 lb