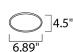

### **MEASUREMENTS**

**DIMENSION** : 20.5" W x 5.25" H x 6" Ext **BACK PLATE** : 6.89" W x 4.5" H x 3" HCO

HANGING WEIGHT : 7.92 lb