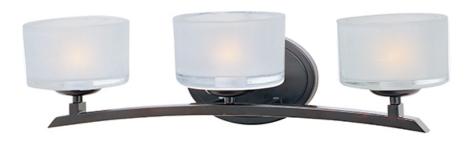

### PRODUCT DESCRIPTION

Symmetry in design captures the essence of the Elle collection. Graceful sweeping arms finished in either Polished Chrome or Oil-Rubbed Bronze support a bold Frosted glass. Xenon lamps supply a bright, natural light.