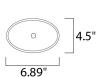

### **MEASUREMENTS**

**DIMENSION** : 13" W x 5" H x 6" Ext **BACK PLATE** : 6.89" W x 4.5" H x 2.7" HCO

HANGING WEIGHT : 5.73 lb