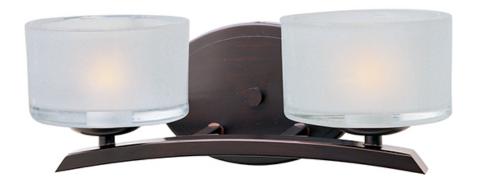

# PRODUCT DESCRIPTION

Symmetry in design captures the essence of the Elle collection. Graceful sweeping arms finished in either Polished Chrome or Oil-Rubbed Bronze support a bold Frosted glass. Xenon lamps supply a bright, natural light.