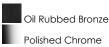

# PRODUCT DESCRIPTION

Symmetry in design captures the essence of the Elle collection. Graceful sweeping arms finished in either Polished Chrome or Oil-Rubbed Bronze support a bold Frosted glass. Xenon lamps supply a bright, natural light.





### **MEASUREMENTS**

**DIMENSION** : 13" W x 5" H x 6" Ext **BACK PLATE** : 6.89" W x 4.5" H x 2.7" HCO

HANGING WEIGHT : 5.73 lb

#### **LAMPING**

LUMENS : 1,600 Rated

BULB : 2 x 50W Xenon G9 Frost , 100W Total

**BULB INCLUDED** : (Included) DIMMABLE : Yes COLOR\_TEMP : 2900K

# **FINISHES OPTION**



# **GLASS**

Frosted FT

# MATERIAL Steel, Glass

# **RATINGS**

**CETLUS** Damp Location







#### **ADDITIONAL**

RATED LIFE 2000 Hours OPERATING TEMPERATURE: -20°C (-4°F), 40°C (104°F)

Always consult a qualified electrician before installing any lighting product.



# WESTERN DISTRIBUTION CENTER (HEADQUARTER)

4200 SHIRLEY DR. I ATLANTA, GA 30336

P. 626.956.4200 | F. 626.956.4225 | maximlighting.com