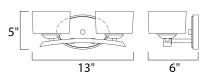

### **MEASUREMENTS**

**DIMENSION** : 13" W x 5" H x 6" Ext **BACK PLATE** : 6.89" W x 4.5" H x 2.7" HCO

HANGING WEIGHT : 5.73 lb