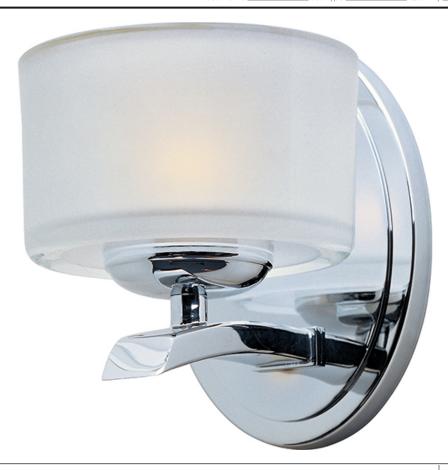

# PRODUCT DESCRIPTION

Symmetry in design captures the essence of the Elle collection. Graceful sweeping arms finished in either Polished Chrome or Oil-Rubbed Bronze support a bold Frosted glass. Xenon lamps supply a bright, natural light.

#### **FINISHES OPTION**

Polished Chrome (PC)

## **GLASS**

Frosted FT

#### MATERIAL

Steel