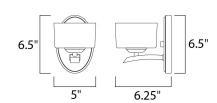

## **MEASUREMENTS**

**DIMENSION** : 5" W x 6.5" H x 6.25" Ext : 4.49" W x 6.5" H MAX OAH

HANGING WEIGHT : 2.87 lb