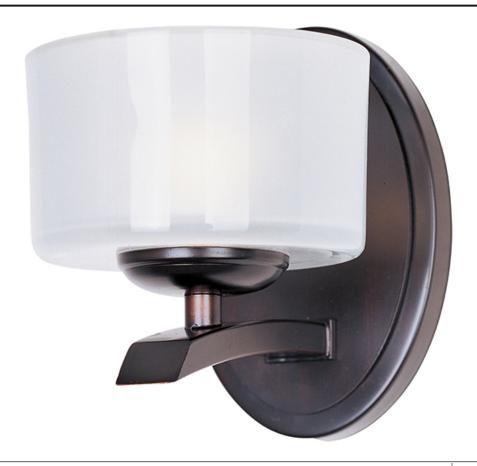

## PRODUCT DESCRIPTION

Symmetry in design captures the essence of the Elle collection. Graceful sweeping arms finished in either Polished Chrome or Oil-Rubbed Bronze support a bold Frosted glass. Xenon lamps supply a bright, natural light.

### **MEASUREMENTS**

DIMENSION : 5" W x 6.5" H x 6.25" Ext MAX OAH : 6.89" W x 4.5" H

HANGING WEIGHT : 2.87 lb

LAMPING

LUMENS : 800 Rated

BULB : 1 x 50W Xenon G9 Frost , 50W Total

BULB INCLUDED : (Included)
DIMMABLE : Yes
COLOR\_TEMP : 2900K

# **GLASS**

Frosted FT