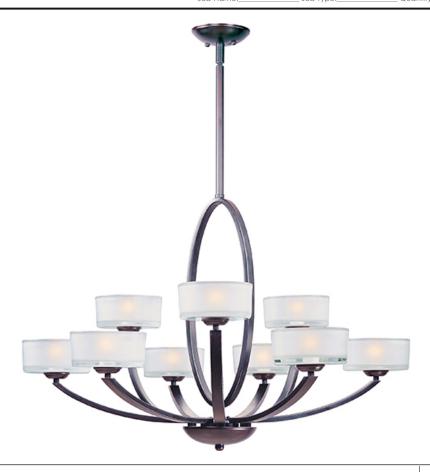

## PRODUCT DESCRIPTION

Symmetry in design captures the essence of the Elle collection. Graceful sweeping arms finished in either Polished Chrome or Oil-Rubbed Bronze support a bold Frosted glass. Xenon lamps supply a bright, natural light.

## LAMPING

LUMENS : 11,700 Rated

BULB : 9 x 50W Xenon G9 Frost , 450W Total

BULB INCLUDED : (Included)
DIMMABLE : Yes
COLOR\_TEMP : 2900K

## GLASS

Frosted FT