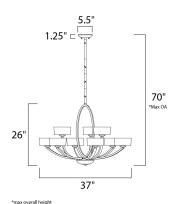

## **MEASUREMENTS**

DIMENSION : 37" W x 26" H

MAX OAH : 70" OAH

CANOPY : 5.5" W x 1.25" H x 5.5" L

HANGING WEIGHT : 35.86 lb