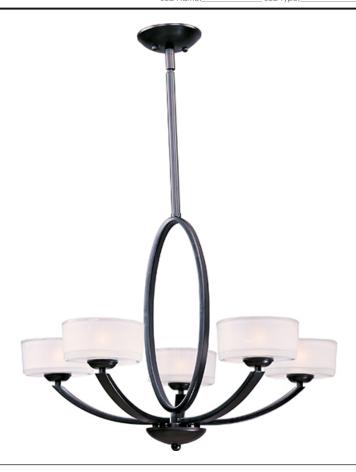

## PRODUCT DESCRIPTION

Symmetry in design captures the essence of the Elle collection. Graceful sweeping arms finished in either Polished Chrome or Oil-Rubbed Bronze support a bold Frosted glass. Xenon lamps supply a bright, natural light.