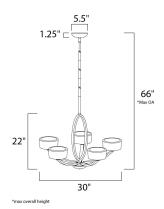

#### **MEASUREMENTS**

DIMENSION : 30" W x 22" H

MAX OAH : 66" OAH

CANOPY : 5.5" W x 1.25" H x 5.5" L

HANGING WEIGHT : 22.44 lb