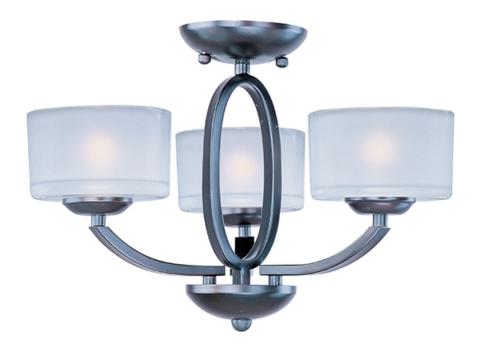

#### PRODUCT DESCRIPTION

Symmetry in design captures the essence of the Elle collection. Graceful sweeping arms finished in either Polished Chrome or Oil-Rubbed Bronze support a bold Frosted glass. Xenon lamps supply a bright, natural light.

#### **MEASUREMENTS**

DIMENSION : 17" W x 11" H HANGING WEIGHT : 8.16 lb

#### LAMPING

**LUMENS** : 1,500 Rated

BULB : 3 x 40W Xenon G9 Frost , 120W Total

BULB INCLUDED : (Included) DIMMABLE : Yes COLOR\_TEMP : 2900K

### **GLASS**

Frosted FT

# MATERIAL

Steel, Glass